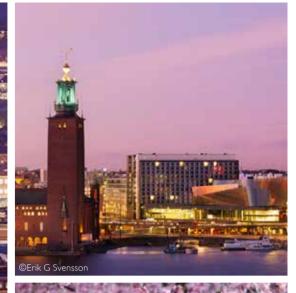

# WELCOME

Stockholm Waterfront Congress Centre provides a versatile venue for your event – catering for everything from small meetings to conferences and major events. We offer conference rooms, exhibition areas, an auditorium, and nearly 30 different types of meeting rooms.

We are always on hand to provide top quality services and assistance for your meeting or event, including help with technology, stage building, security and catering. Stockholm Waterfront Congress Centre is located between Stockholm Central Station and the City Hall. The Radisson Blu Waterfront Hotel is a premier international hotel with 414 stunning rooms, some of which have breathtaking views over Riddarfjärden. It is located adjacent to the congress center.