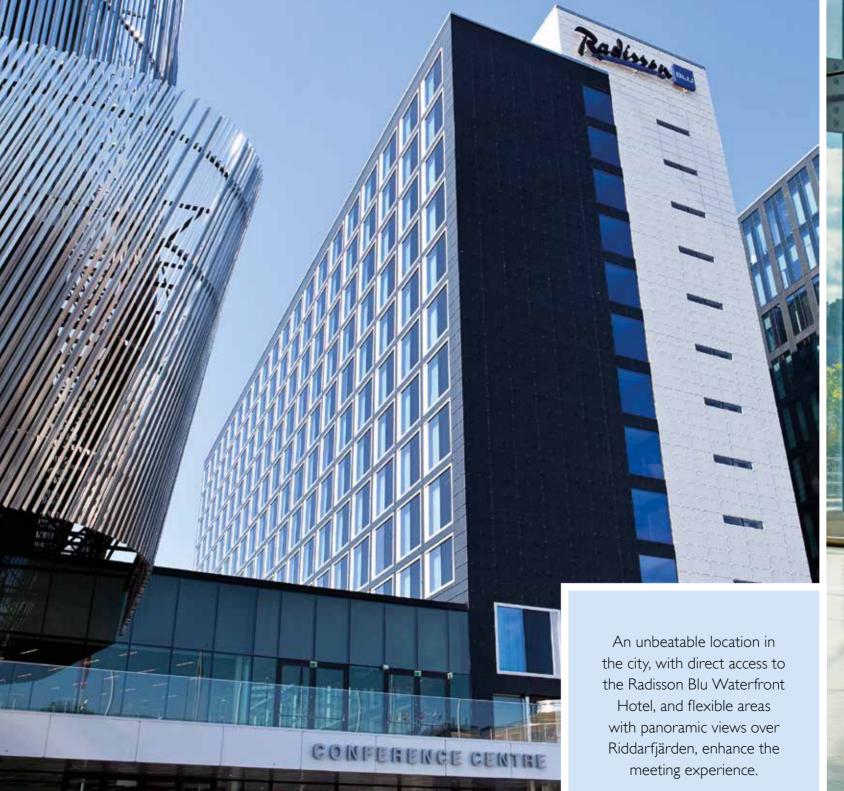

We are always on hand to provide top quality services and assistance for your meeting or event, including help with technology, stage building, security and catering. Stockholm Waterfront Congress Centre is located between Stockholm Central Station and the City Hall. The Radisson Blu Waterfront Hotel is a premier international hotel with 414 stunning rooms, some of which have breathtaking views over Riddarfjärden. It is located adjacent to the congress center.

### **KEY FEATURES**

- Congress center and international hotel directly connected in central Stockholm
- 14,000 m<sup>2</sup> that can be combined for 500, 1,000 or 3,000 persons
- An auditorium for up to 3,000 persons and a variety of flexible conference rooms
- Located next to Stockholm Central Station, within walking distance of train, bus, metro and Arlanda Express