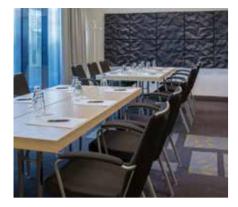

#### CONFERENCE ROOM

Our flexible conference rooms vary in sizes from 40 to 80 m<sup>2</sup> and accommodate small and medium-sized meetings. The rooms provide natural light, have access to modern technology and offer flexible solutions for your meeting.