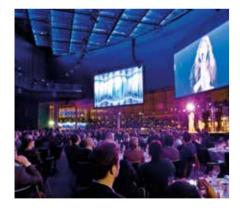

### **KEY FEATURES**

- Congress center and international hotel directly connected in central Stockholm
- 14,000 m<sup>2</sup> that can be combined for 500, 1,000 or 3,000 persons
- An auditorium for up to 3,000 persons and a variety of flexible conference rooms
- Located next to Stockholm Central Station, within walking distance of train, bus, metro and Arlanda Express

We are glad to arrange everything from intimate meetings to major events, including conferences, congresses, trade fairs, events, banquets and concerts. Our meeting rooms have natural light as well as access to state-of-the-art technology.