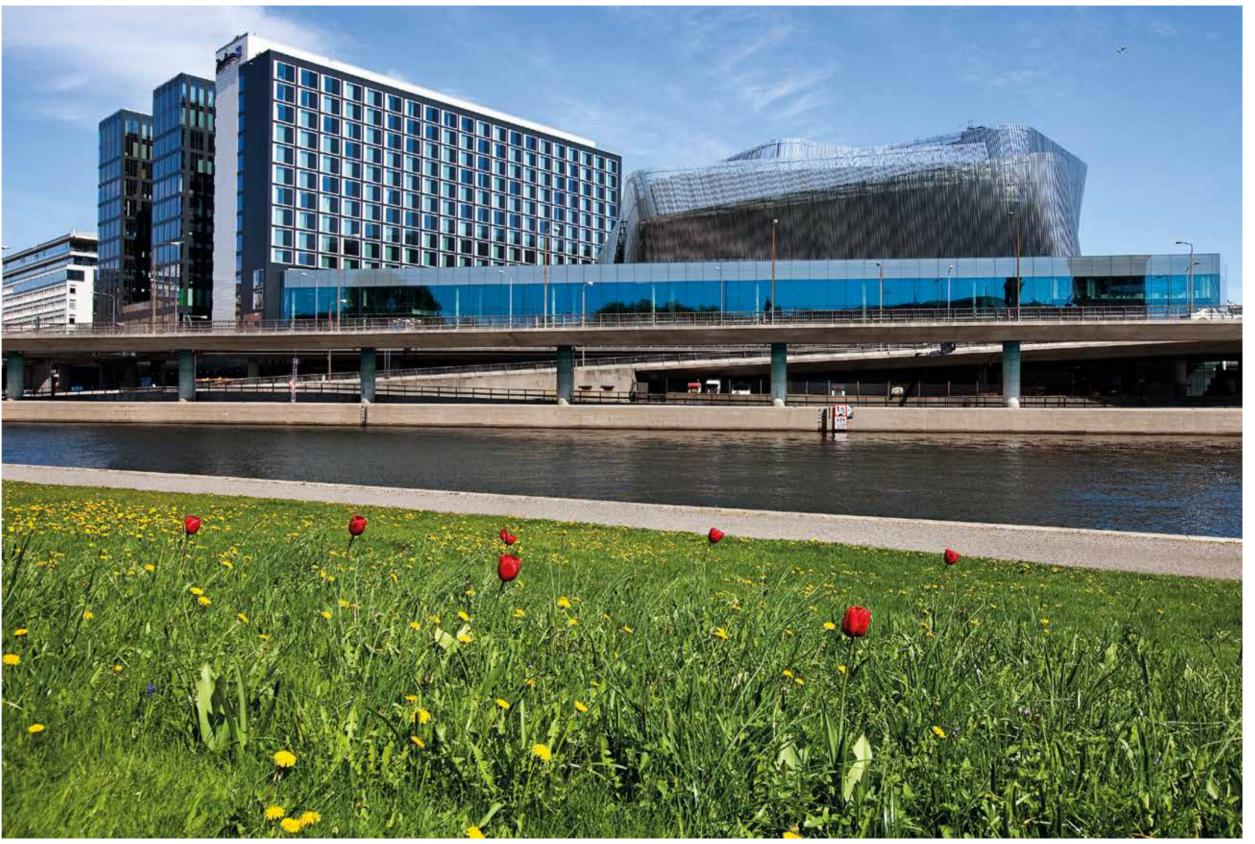

# WELCOME

Stockholm Waterfront Congress Centre provides a versatile venue for your event – catering for everything from small meetings to conferences and major events. We offer conference rooms, exhibition areas, an auditorium, and nearly 30 different types of meeting rooms.

We are always on hand to provide top quality services and assistance for your meeting or event, including help with technology, stage building, security and catering. Stockholm Waterfront Congress Centre is located between Stockholm Central Station and the City Hall. The Radisson Blu Waterfront Hotel is a premier international hotel with 414 stunning rooms, some of which have breathtaking views over Riddarfjärden. It is located adjacent to the congress center.

### **KEY FEATURES**

- Congress center and international hotel directly connected in central Stockholm
- 14,000 m<sup>2</sup> that can be combined for 500, 1,000 or 3,000 persons
- An auditorium for up to 3,000 persons and a variety of flexible conference rooms
- Located next to Stockholm Central Station, within walking distance of train, bus, metro and Arlanda Express

## ACCOMMODATION

Directly connected to the Waterfront Congress Centre Radisson, the Blu Waterfront Hotel offers 414 comfortable rooms and suites. Several rooms have wonderful views over Riddarfjärden. The fitness lounge offers both machines and free weights to ensure effective exercising.