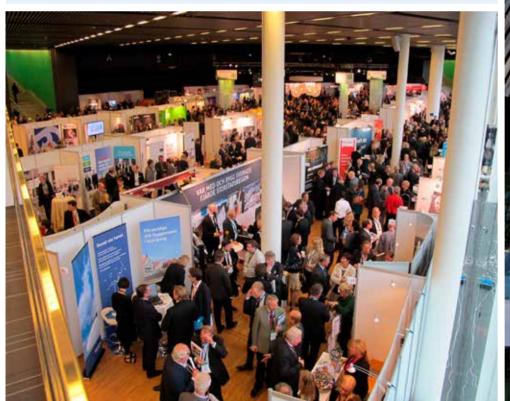

# WELCOME

Stockholm Waterfront Congress Centre provides a versatile venue for your event – catering for everything from small meetings to conferences and major events. We offer conference rooms, exhibition areas, an auditorium, and nearly 30 different types of meeting rooms.

### **KEY FEATURES**

- Congress center and international hotel directly connected in central Stockholm
- 14,000 m<sup>2</sup> that can be combined for 500, 1,000 or 3,000 persons
- An auditorium for up to 3,000 persons and a variety of flexible conference rooms
- Located next to Stockholm Central Station, within walking distance of train, bus, metro and Arlanda Express

# DISCOVER ENDLESS **POSSIBILITIES**

We offer flexible solutions. Stockholm Waterfront Congress Centre has a total area of 14,000 m<sup>2</sup> and with flexible walls, we can create an ideal area or combination of areas for your event.

We are glad to arrange everything from intimate meetings to major events, including conferences, congresses, trade fairs, events, banquets and concerts. Our meeting rooms have natural light as well as access to state-of-the-art technology.