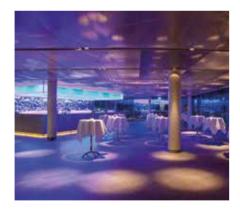

#### MΙ

A multifunctional venue with removable walls, high ceilings and large windows with panoramic views. The venue is suitable for exhibitions, events, coffee breaks, lunches, dinners and banquets.

#### BAR 4 & 5

An ideal area for socializing, dinners or fairs. Here, guests can enjoy breathtaking views of Stockholm.