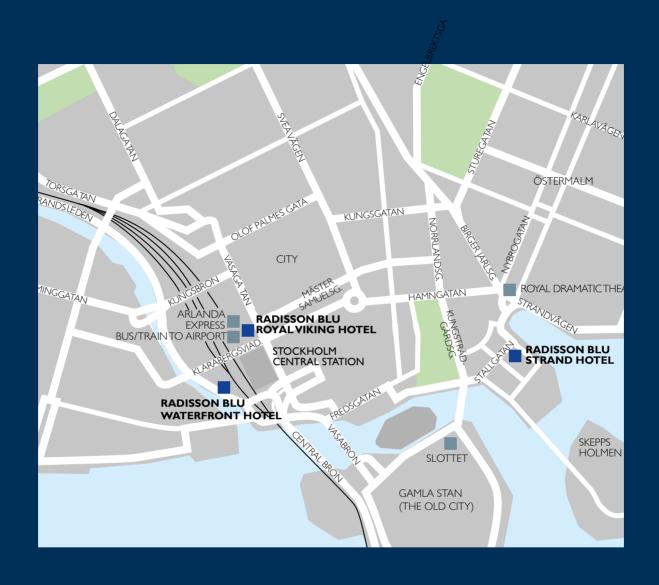

We are always on hand to provide top quality services and assistance for your meeting or event, including help with technology, stage building, security and catering. Stockholm Waterfront Congress Centre is located between Stockholm Central Station and the City Hall. The Radisson Blu Waterfront Hotel is a premier international hotel with 414 stunning rooms, some of which have breathtaking views over Riddarfjärden. It is located adjacent to the congress center.

#### RADISSON BLU WATERFRONT HOTEL & STOCKHOLM WATERFRONT CONGRESS CENTRE

Nils Ericsons Plan 4, Box 604, 101 32 Stockholm T: +46 8 5050 6000 meetings@stockholmwaterfront.com radissonblu.com/waterfronthotel-stockholm stockholmwaterfront.se