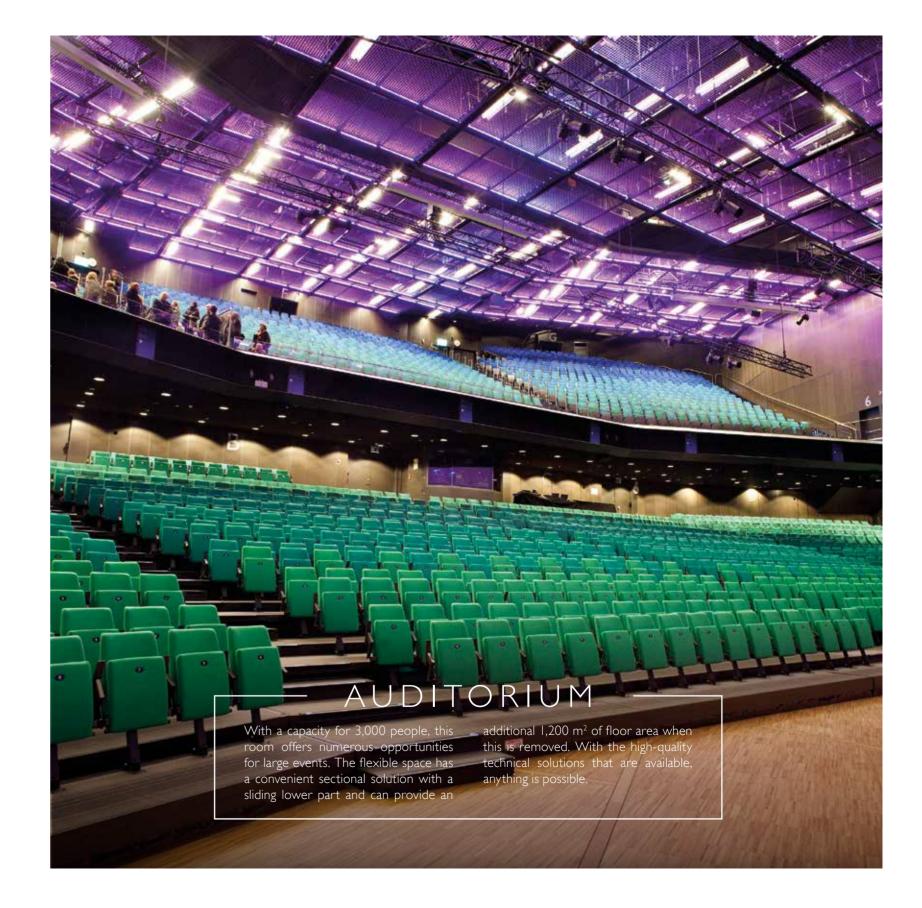

### **KEY FEATURES**

- Congress center and international hotel directly connected in central Stockholm
- 14,000 m<sup>2</sup> that can be combined for 500, 1,000 or 3,000 persons
- An auditorium for up to 3,000 persons and a variety of flexible conference rooms
- Located next to Stockholm Central Station, within walking distance of train, bus, metro and Arlanda Express

#### MΙ

A multifunctional venue with removable walls, high ceilings and large windows with panoramic views. The venue is suitable for exhibitions, events, coffee breaks, lunches, dinners and banquets.