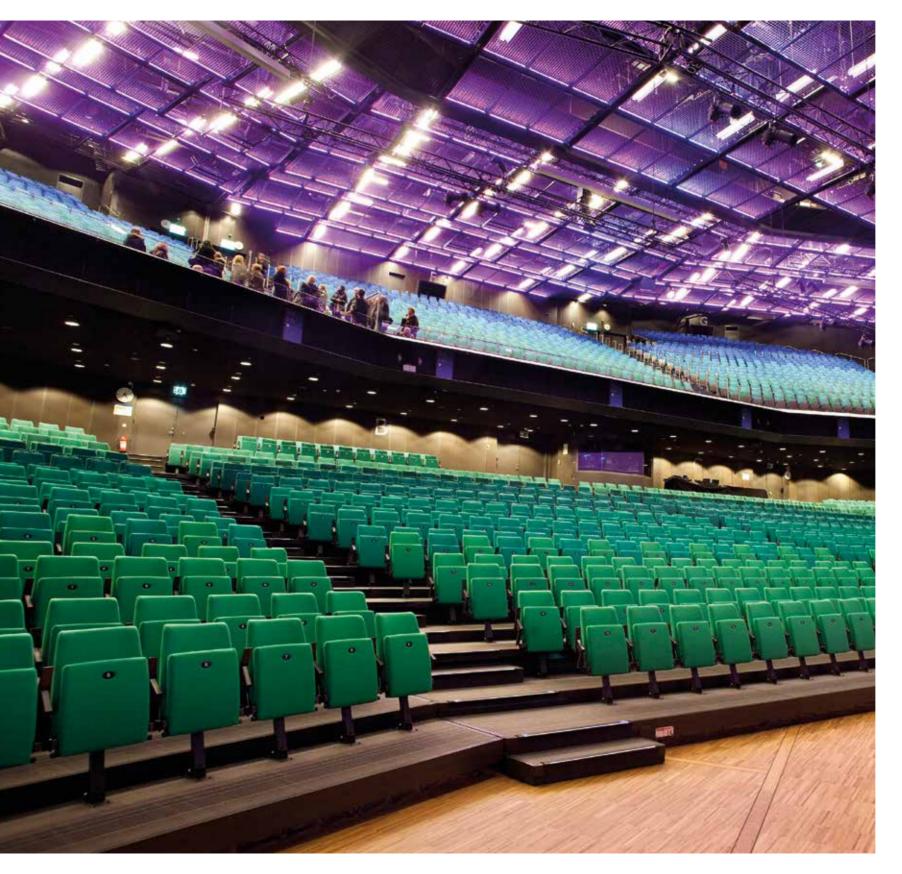

### **KEY FEATURES**

- Congress center and international hotel directly connected in central Stockholm
- 14,000 m<sup>2</sup> that can be combined for 500, 1,000 or 3,000 persons
- An auditorium for up to 3,000 persons and a variety of flexible conference rooms
- Located next to Stockholm Central Station, within walking distance of train, bus, metro and Arlanda Express

#### **CONFERENCE HALL**

Flexible rooms with natural light, ranging from 120 to 600 m<sup>2</sup>. The main room can be divided into 2, 3 or 4 sections. The walls between the room and the foyer can also be removed, and is perfectly suited for social events or exhibitions.