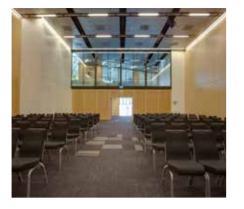

#### CONFERENCE ROOM

Our flexible conference rooms vary in sizes from 40 to 80 m<sup>2</sup> and accommodate small and medium-sized meetings. The rooms provide natural light, have access to modern technology and offer flexible solutions for your meeting.

#### **CONFERENCE HALL**

Flexible rooms with natural light, ranging from 120 to 600 m<sup>2</sup>. The main room can be divided into 2, 3 or 4 sections. The walls between the room and the foyer can also be removed, and is perfectly suited for social events or exhibitions.