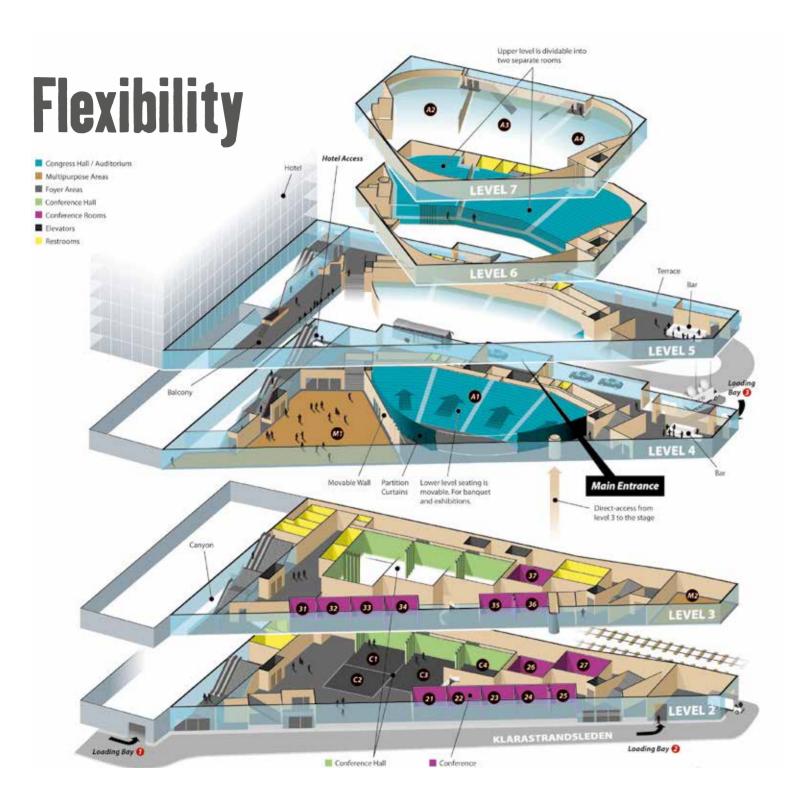

# DISCOVER ENDLESS **POSSIBILITIES**

We offer flexible solutions. Stockholm Waterfront Congress Centre has a total area of 14,000 m<sup>2</sup> and with flexible walls, we can create an ideal area or combination of areas for your event.

#### MΙ

A multifunctional venue with removable walls, high ceilings and large windows with panoramic views. The venue is suitable for exhibitions, events, coffee breaks, lunches, dinners and banquets.

#### **CONFERENCE HALL**

Flexible rooms with natural light, ranging from 120 to 600 m<sup>2</sup>. The main room can be divided into 2, 3 or 4 sections. The walls between the room and the foyer can also be removed, and is perfectly suited for social events or exhibitions.